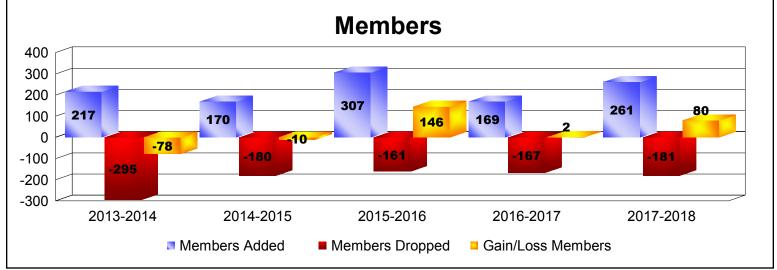

District 124 As of June 2018 Cumulative

| Year      | New<br>Clubs | Dropped<br>Clubs | Gain/<br>Loss<br>Clubs | New<br>Members | Charter<br>Members | Reinstate<br>Members | Transfer<br>Members | Total<br>Member<br>Added | Total<br>Members<br>Dropped | Gain/<br>Loss<br>Members |
|-----------|--------------|------------------|------------------------|----------------|--------------------|----------------------|---------------------|--------------------------|-----------------------------|--------------------------|
| 2013-2014 | 3            | -5               | -2                     | 98             | 98                 | 14                   | 7                   | 217                      | -295                        | -78                      |
| 2014-2015 | 2            | -2               | 0                      | 101            | 59                 | 8                    | 2                   | 170                      | -180                        | -10                      |
| 2015-2016 | 8            | 0                | 8                      | 119            | 179                | 6                    | 3                   | 307                      | -161                        | 146                      |
| 2016-2017 | 2            | -2               | 0                      | 118            | 46                 | 2                    | 3                   | 169                      | -167                        | 2                        |
| 2017-2018 | 2            | -1               | 1                      | 181            | 75                 | 3                    | 2                   | 261                      | -181                        | 80                       |
| Average   | 3            | -2               | 1                      | 123            | 91                 | 7                    | 3                   | 225                      | -197                        | 28                       |