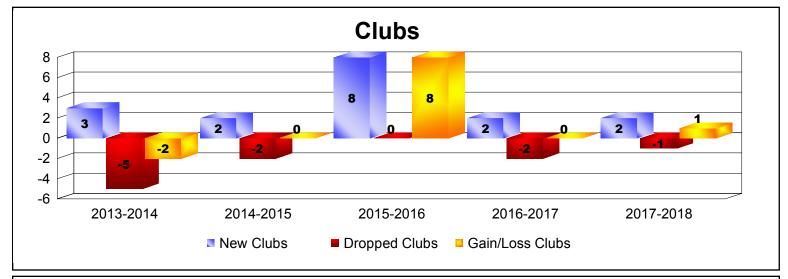

District 124 As of June 2018 Cumulative

| Year      | New<br>Clubs | Dropped<br>Clubs | Gain/<br>Loss<br>Clubs | New<br>Members | Charter<br>Members | Reinstate<br>Members | Transfer<br>Members | Total<br>Member<br>Added | Total<br>Members<br>Dropped | Gain/<br>Loss<br>Members |
|-----------|--------------|------------------|------------------------|----------------|--------------------|----------------------|---------------------|--------------------------|-----------------------------|--------------------------|
| 2013-2014 | 3            | -5               | -2                     | 98             | 98                 | 14                   | 7                   | 217                      | -295                        | -78                      |
| 2014-2015 | 2            | -2               | 0                      | 101            | 59                 | 8                    | 2                   | 170                      | -180                        | -10                      |
| 2015-2016 | 8            | 0                | 8                      | 119            | 179                | 6                    | 3                   | 307                      | -161                        | 146                      |
| 2016-2017 | 2            | -2               | 0                      | 118            | 46                 | 2                    | 3                   | 169                      | -167                        | 2                        |
| 2017-2018 | 2            | -1               | 1                      | 181            | 75                 | 3                    | 2                   | 261                      | -181                        | 80                       |
| Average   | 3            | -2               | 1                      | 123            | 91                 | 7                    | 3                   | 225                      | -197                        | 28                       |